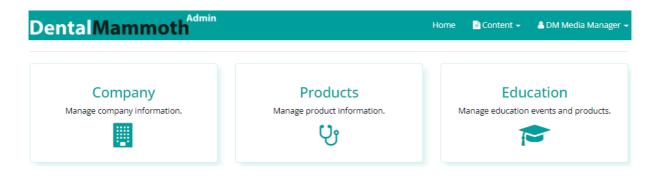

#### 2.

Here we have an example of DM Media Demonstration Company's main page.

#### 2.1

Manage your company page information by clicking on the Company box or under the Content drop-down menu.

- Add or update the information on every sub-page. Remember to **save** the sub-pages after editing.
- Add tags in Basic info, e.g. to find your company's product areas by pressing the + sign. You can delete tags with the **x** sign.

2.2

Manage your company products by clicking on the Products box or under the Content drop-down menu.