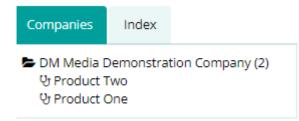

### 2.2.1 Edit your products

Click the named product under your company name (here is an example of the published products):

Update the information on every sub-page which is needed and **save** it.

- Add tags in Basic info, e.g. to find your company's product areas by pressing the + sign. You can delete tags with the **x** sign.
- Remember to **save** the sub-pages after editing.

2) **Unpublish** from all sites = The product remains in the system, but it is hidden and not visible to the public. The product is marked red in the product list.

| Attachments | Links                                                                | Publishing |  |  |  |  |  |  |  |
|-------------|----------------------------------------------------------------------|------------|--|--|--|--|--|--|--|
|             | Save changes                                                         |            |  |  |  |  |  |  |  |
| Are you     | Unpublish from all sites Ø                                           |            |  |  |  |  |  |  |  |
| Are you     | Are your sure you want to unpublish product Product One?             |            |  |  |  |  |  |  |  |
| Compa       | inies                                                                | Index      |  |  |  |  |  |  |  |
| ਉ Pr        | DM Media Demonstration Company (2)<br>맛 Product Two<br>맛 Product One |            |  |  |  |  |  |  |  |