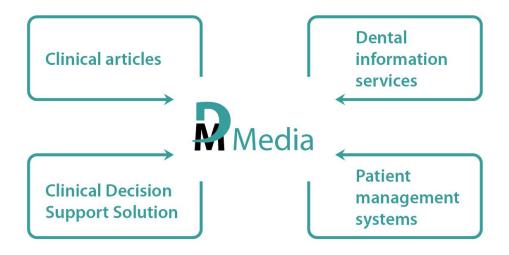

### **DM MEDIA**

DM Media is a digital marketing channel for companies in the dental business.

DM Media will place your products right where dental professionals are searching information and making decisions.