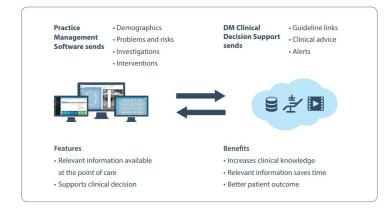

### **EASY INTEGRATION**

Increase the value of your Patient Management Software with accurate clinical knowledge. Easy integration into any Patient Management Software.

#### Benefits for your end-users

- Instant access to relevant information via your PMS
- Early detection of potential clinical problems
- Better patient outcomes with up-to-date knowledge
- Increased efficiency & knowledge
- Improved overall quality of clinical work

### **API INTEGRATION**

- Easy API integration to any Dental software
- Use an embedded link or an application programming interface (API).
- Integrate in conjunction with Dental Mammoth's clinical decision support and host Dental software gives clinicians instant access to our databases.
- Seamless implementation into all digital platforms, including education platforms of dental colleges.