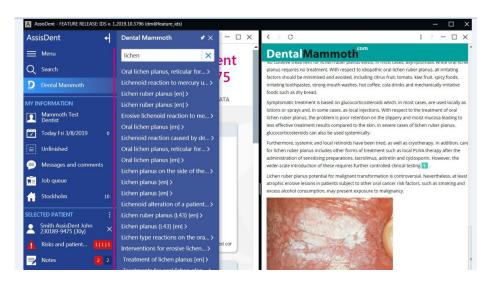

### **EASY INTEGRATION**

Increase the value of your Patient Management Software with accurate clinical knowledge. Easy integration into any Patient Management Software.

### **API INTEGRATION**

- Easy API integration to any Dental software
- Use an embedded link or an application programming interface (API).
- Integrate in conjunction with Dental Mammoth's clinical decision support and host Dental software gives clinicians instant access to our databases.
- Seamless implementation into all digital platforms, including education platforms of dental colleges.