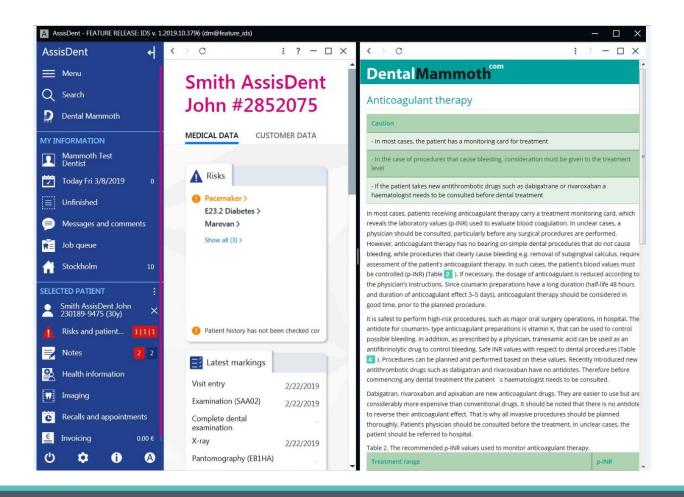

### **EASY INTEGRATION**

Increase the value of your Patient Management Software with accurate clinical knowledge. Easy integration into any Patient Management Software.

### **API INTEGRATION**

- Easy API integration to any Dental software
- Use an embedded link or an application programming interface (API).
- Integrate in conjunction with Dental Mammoth's clinical decision support and host Dental software gives clinicians instant access to our databases.
- Seamless implementation into all digital platforms, including education platforms of dental colleges.